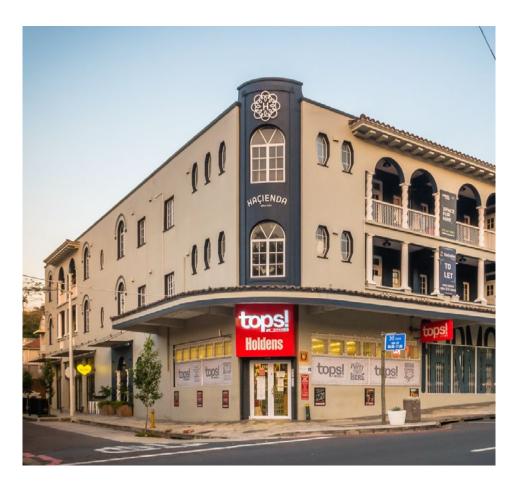

## **Hacienda**

#### **281 FLORIDA ROAD**

| Unit      | SQM | Rental    | Available   |
|-----------|-----|-----------|-------------|
| Office 1  | 9.4 | R6,000.00 | Immediately |
| Office 2  | 9.4 | R6,000.00 | Immediately |
| Office 3  | 9.4 | R6,000.00 | Immediately |
| Office 6  | 23  | R9,000.00 | Immediately |
| Office 13 | 9.4 | R6,000.00 | Immediately |

Individual offices available with shared boardroom. Utilities and ops excluded from gross rental.