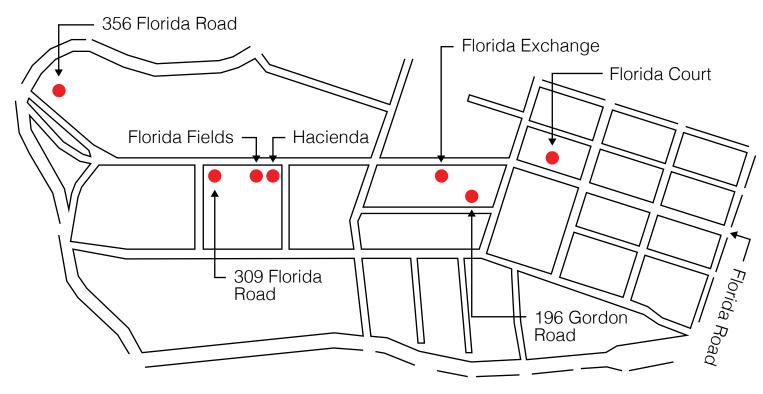

## Florida Court

**198 - 202 FLORIDA ROAD** 

| Unit                            | SQM    | R Rental / SQM | Op Cost / SQM | Rental     | Available   |
|---------------------------------|--------|----------------|---------------|------------|-------------|
| Studio                          | 118.61 | 173.03         | 15            | R22,302.24 | Immediately |
| Studio (1st Floor) with balcony | 243.73 | 108            | 15            | R26,322.84 | Immediately |
| Office 1-4 (1st Floor)          | 300.79 | 140            | 15            | R46,622.45 | Immediately |

## 196 Gordon Road

| Unit      | SQM | R Rental / SQM | Op Cost / SQM | Rental     | Available   |
|-----------|-----|----------------|---------------|------------|-------------|
| 1st Floor | 161 | 118.80         | 15            | R20,414.80 | Immediately |

#### 309 Florida Road

| Unit            | SQM   | Rental     | Available   |
|-----------------|-------|------------|-------------|
| Office 101      | 60    | R8,500.00  | Immediately |
| Office 102      | 38.50 | R6,500.00  | Immediately |
| Office 103      | 38.50 | R6,500.00  | Immediately |
| Office 104      | 38.50 | R6,500.00  | Immediately |
| Studio (Retail) | 78.60 | R16,899.00 | Immediately |
| Studio (Office) | 78.60 | R11,179.28 | Immediately |

#### Florida Fields

**287 - 295 FLORIDA ROAD** 

| Unit         | SQM    | Op Cost / SQM | Rental     | Available   |
|--------------|--------|---------------|------------|-------------|
| Office 200   | 211.45 | 15            | R21,774.75 | Immediately |
| Office 4001A | 160.08 | 16.55         | R27,940.00 | Immediately |
| Office 002   | 444    | -             | 70,200.00  | Immediately |

## Florida Exchange

**223 - 233 FLORIDA ROAD** 

| Unit                   | SQM | Op Cost / SQM | Rental     | Available   |
|------------------------|-----|---------------|------------|-------------|
| Unit 233.1 – 1st Floor | 109 | 16.35         | R15,260.00 | Immediately |
| Unit 233.2 – 1st Floor | 75  | 16.35         | R15,941.25 | Immediately |
| Unit 233.3 – 1st Floor | 75  | 16.35         | R15,941.25 | Immediately |

## **Hacienda**

#### **281 FLORIDA ROAD**

| Unit      | SQM | Rental    | Available   |
|-----------|-----|-----------|-------------|
| Office 1  | 9.4 | R6,000.00 | Immediately |
| Office 2  | 9.4 | R6,000.00 | Immediately |
| Office 3  | 9.4 | R6,000.00 | Immediately |
| Office 6  | 23  | R9,000.00 | Immediately |
| Office 13 | 9.4 | R6,000.00 | Immediately |

## 356 Florida Road

| Unit     | SQM | Op Cost / SQM | Rental     | Available   |
|----------|-----|---------------|------------|-------------|
| Office 1 | 371 | 152.12        | R56,434.75 | Immediately |