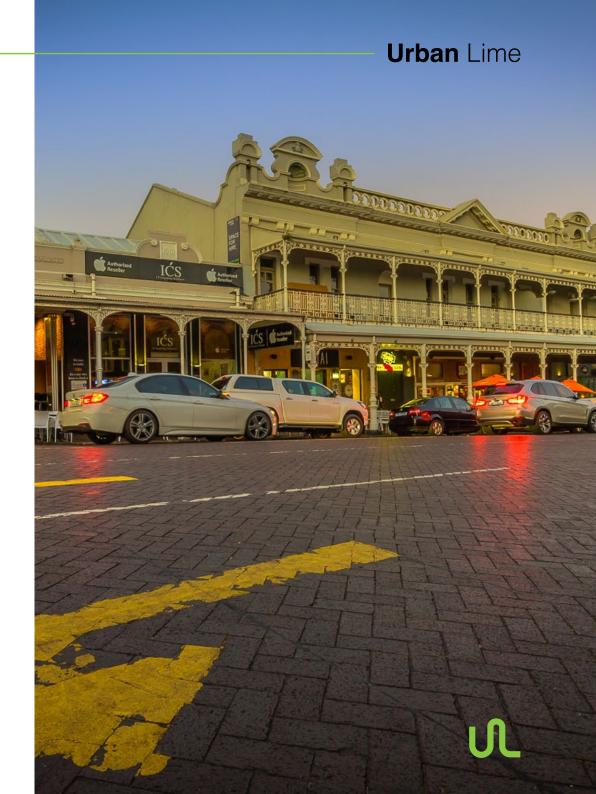

#### Florida Road

Florida Road is a landmark street in Durban and South Africa. It attracts locals and visitors alike with its vibrant food and bar scene and safe environment. Its street life and reputation make it a key destination in the well-located neighbourhood of Morningside.

Florida Road is characterised as a high street due to its dense and diverse range of uses; mostly residential, restaurants, bars and cafes. The streetscape is mostly a mix of restored Victorian and Edwardian buildings and more modern buildings from the second half of the 20th century.