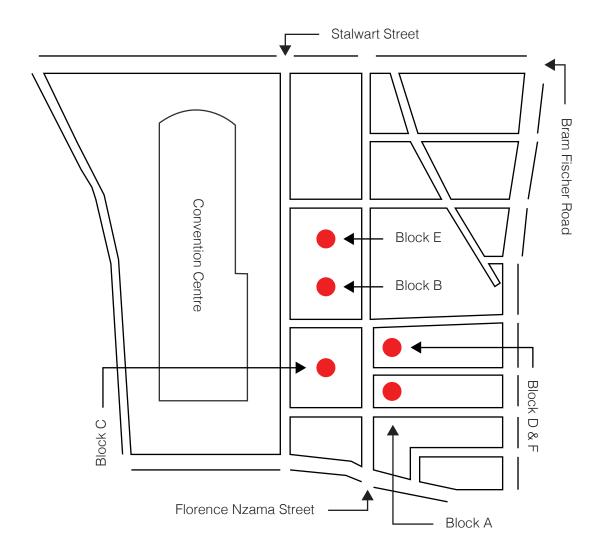

### Location

## **Finer Details**

| Address                                      | Unit   | SQM    | R Rental / SQM | Rental     | Available   |
|----------------------------------------------|--------|--------|----------------|------------|-------------|
| Rivertown A - 62 Florence Nzama St (12)      | A0002  | 360    | 75             | R27,000.00 | Immediately |
| Rivertown A - 62 Florence Nzama St (12)      | A0003  | 250    | 75             | R18,750.00 | Immediately |
| Rivertown A - 62 Florence Nzama St (12)      | A0004  | 250    | 75             | R18,750.00 | Immediately |
| Rivertown B - 78 Florence Nzama Street (33)  | B0001  | 906    | 99             | R89,694.00 | Immediately |
| Rivertown B - 85 Florence Nzama Street (32)  | B0008A | 28     | 150            | R4,200.00  | Immediately |
| Rivertown B - 86 Hunter St (17)              | B0009  | 637    | 75             | R47,775.00 | Immediately |
| Rivertown B - 91 Florence Nzama Street (29)  | B0002B | 300    | 95             | R28,500.00 | Immediately |
| Rivertown C - 65B Florence Nzama Street (34) | C0002  | 205    | 75             | R15,375.00 | Immediately |
| Rivertown D - 72 Florence Nzama Street (36)  | D0003  | 340.50 | 75             | R25,537.50 | Immediately |