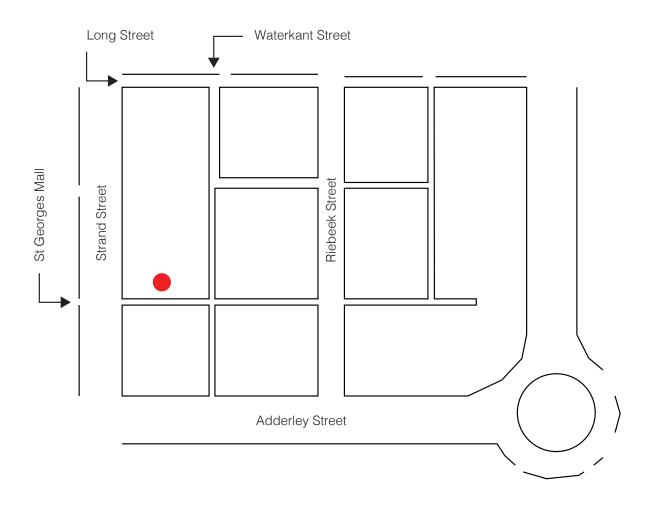

## 32 St Georges Mall

Situated on St Georges Mall between Strand and Waterkant Street, with its lively street market and retail stores, this building offers superb connectivity to public transport whilst maintaining a constant vibrant atmosphere due to the pedestrianisation of the street. The building has 24-hour security and the spacious, double-volume office, which is made up of four rooms, has additions such as a kitchenette, store room and courtyard.

### Location