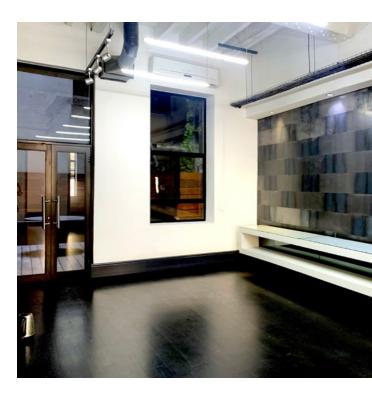

## 32 St Georges Mall

Situated on St Georges Mall between Strand and Waterkant Street, with its lively street market and retail stores, this building offers superb connectivity to public transport whilst maintaining a constant vibrant atmosphere due to the pedestrianisation of the street. The building has 24-hour security and the spacious, double-volume office, which is made up of four rooms, has additions such as a kitchenette, store room and courtyard.

#### **Features**

24-hour security

Close to public transport routes

Courtyard

Kitchenette

High foot traffic area