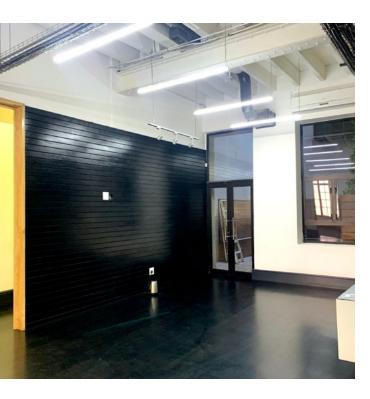

## 32 St Georges Mall

Situated on St Georges Mall between Strand and Waterkant Street, with its lively street market and retail stores, this building offers superb connectivity to public transport whilst maintaining a constant vibrant atmosphere due to the pedestrianisation of the street. The building has 24-hour security and the spacious, double-volume office, which is made up of four rooms, has additions such as a kitchenette, store room and courtyard.

#### **Features**

24-hour security

Close to public transport routes

Courtyard

Kitchenette

High foot traffic area