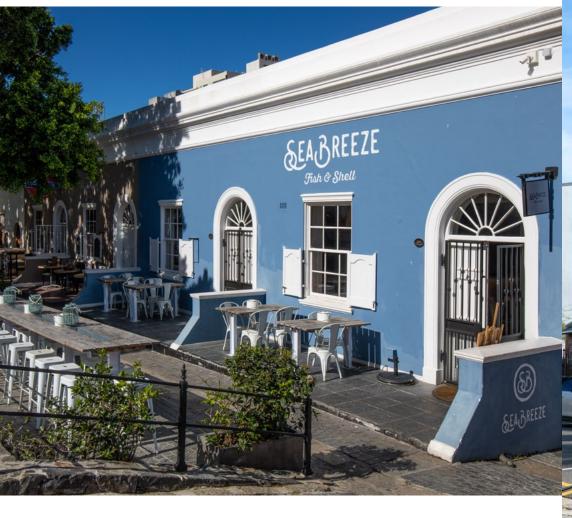

# **Upper Bree Street**

Known for its trendy eateries, cocktail bars and cafes, Bree Street is a prime location for retail, restaurant and bars in Cape Town. This portfolio includes a row of renovated historic buildings, providing characterful retail spaces with strong street presence.

The wide pavements provide space for outdoor seating. Bree Street is the focus of regular events such as First Thursdays and Open Streets, and is very active during the week and weekends, day and night.