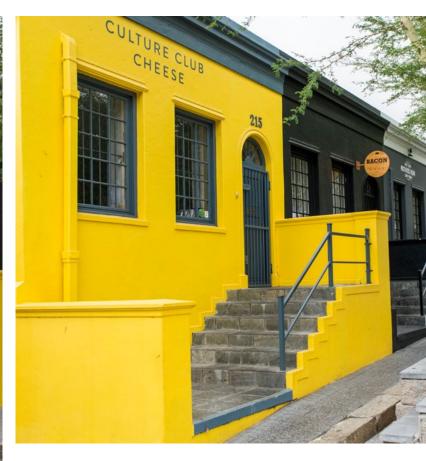

## Vacancies | 215 Bree

Please note that this building is no longer yellow and is currently painted orange