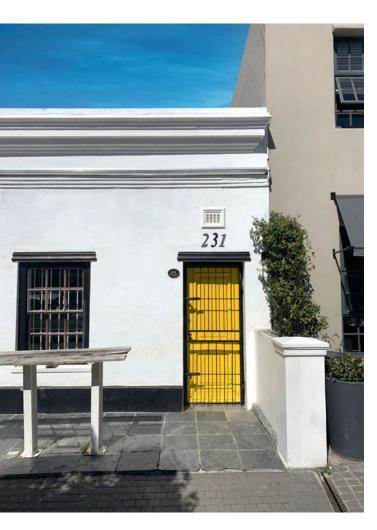

. This portfolio includes a row of renovated historic buildings, providing characterful retail spaces with strong street presence.

The wide pavements provide space for outdoor seating. Bree Street is the focus of regular events such as First Thursdays and Open Streets, and is very active during the week and weekends, day and night.

One of the City Centre's most trafficked roads with a great branding opportunity. Ample on-street parking and pedestrian friendly with urban greenery.

### Location







# **The Precinct**





## Vacancies | 215 Bree







Please note that this building is no longer yellow and is currently painted orange

#### Vacancies | 223 Bree









#### Vacancies | 229 Bree











**UPPER BREE STREET**211 - 231 BREE STREET CAPE TOWN

#### Vacancies | 231 Bree







#### **Urban** Lime

#### **Tenants**

"Premium lounge serving sushi, braai, champagne, good music & shisha."

















### **Finer Details**

| Unit Description | Unit   | Size | R Rental / sqm | R Monthly (plus VAT) |
|------------------|--------|------|----------------|----------------------|
| 215 Bree Street  | Shop 1 | 124  | 300            | R36,600.00 excl. VAT |
| 223 Bree Street  | Shop 1 | 124  | 300            | R36,600.00 excl. VAT |
| 229 Bree Street  | Shop 1 | 109  | 300            | R32,700.00 excl. VAT |
| 231 Bree Street  | Shop 1 | 109  | 300            | R32,700.00 excl. VAT |

jake@urbanlime.co.za