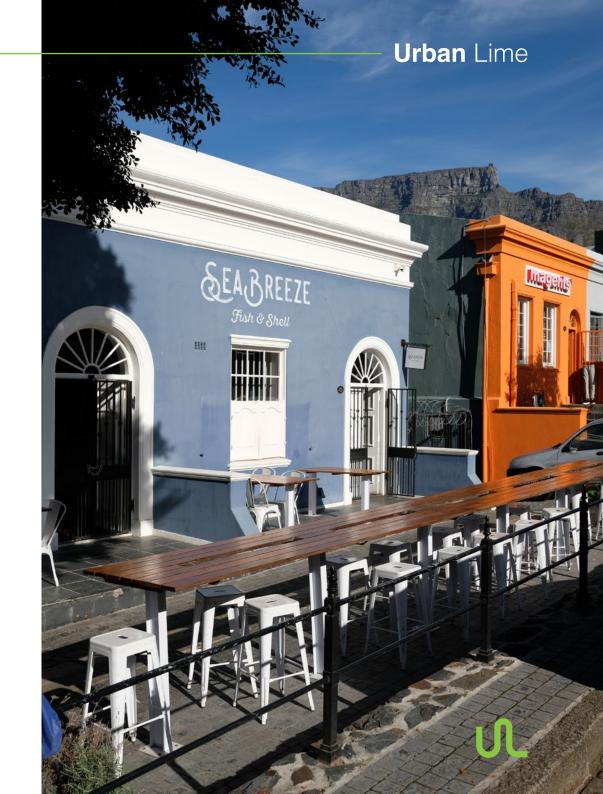

#### **Urban** Lime

# **Upper Bree Street**

Known for its trendy eateries, cocktail bars and cafes, Bree Street is a prime location for retail, restaurant and bars in Cape Town. This portfolio includes a row of renovated historic buildings, providing characterful retail spaces with strong street presence.

The wide pavements provide space for outdoor seating. Bree Street is the focus of regular events such as First Thursdays and Open Streets, and is very active during the week and weekends, day and night.