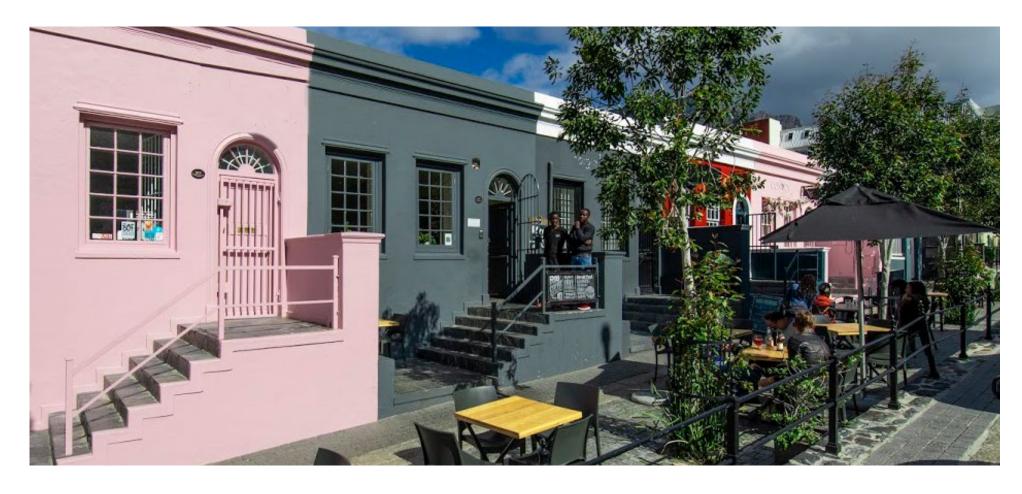

# **Upper Bree Street**

Known for its trendy eateries, cocktail bars and cafes, Bree Street is a prime location for retail, restaurant and bars in Cape Town. This portfolio includes a row of renovated historic buildings, providing characterful retail spaces with strong street presence.

The wide pavements provide space for outdoor seating. Bree Street is the focus of regular events such as First Thursdays and Open Streets, and is very active during the week and weekends, day and night.

One of the City Centre's most trafficked roads with a great branding opportunity. Ample on-street parking and pedestrian friendly with urban greenery.