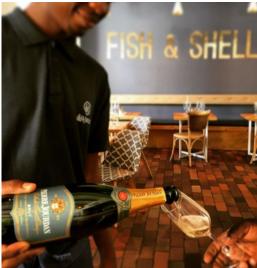

#### **Tenants**

"Premium lounge serving sushi, braai, champagne, good music & shisha."