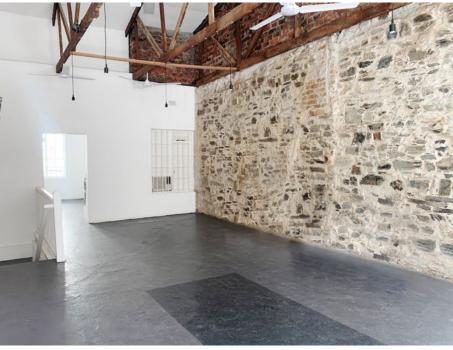

r its trendy eateries, cocktail bars and cafes, Bree Street is a prime location for retail, restaurant and bars in Cape Town. This portfolio includes a row of renovated historic buildings, providing characterful retail spaces with strong street presence.

The wide pavements provide space for outdoor seating. Bree Street is the focus of regular events such as First Thursdays and Open Streets, and is very active during the week and weekends, day and night.

One of the City Centre's most trafficked roads with a great branding opportunity. Ample on-street parking and pedestrian friendly with urban greenery.

### Location







# **The Precinct**





## Vacancies | 215 Bree







Please note that this building is no longer yellow and is currently painted orange

#### Vacancies | 223 Bree









#### Vacancies | 229 Bree











**UPPER BREE STREET**211 - 231 BREE STREET CAPE TOWN

#### Vacancies | 231 Bree







#### **Urban** Lime

#### **Tenants**

"Premium lounge serving sushi, braai, champagne, good music & shisha."

















### **Finer Details**

| Unit Description | Unit   | Size | R Rental / sqm | R Monthly (plus VAT) |
|------------------|--------|------|----------------|----------------------|
| 215 Bree Street  | Shop 1 | 124  | 300            | R36,600.00 excl. VAT |
| 223 Bree Street  | Shop 1 | 124  | 300            | R36,600.00 excl. VAT |
| 229 Bree Street  | Shop 1 | 109  | 300            | R32,700.00 excl. VAT |
| 231 Bree Street  | Shop 1 | 109  | 300            | R32,700.00 excl. VAT |

jake@urbanlime.co.za