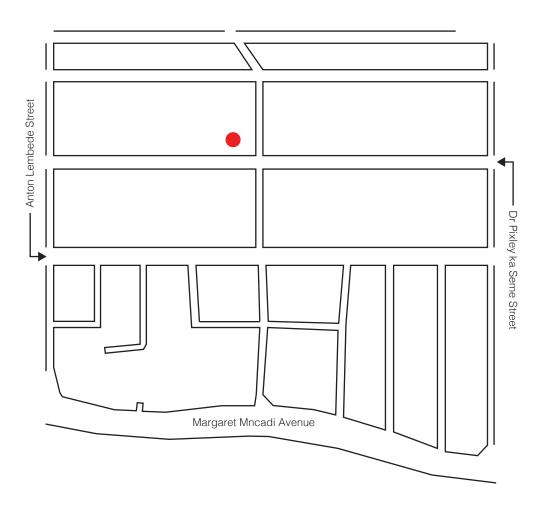

houses the city's freshest and vibrant young talent, innovators and forward thinkers. We want to usher in a new era of city pride. PIONEER PLACE now forms the vibrant heartbeat of Durban's fashion, cultural and trading nucleus while re-establishing itself as an icon of Durban's cityscape. We have been able to reflect the building's energetic and diverse interior on the building's façade with a burst of vibrant colour and needlework patterns, injecting a lively and welcome pulse back into the city's streets. Pioneer Place is now a beacon for Durban's brightest minds.



Vibrant inner city location



Close to public transport routes



Refurbished creative studio spaces of varying sizes



On-site coffee shop conveniently situated at the entrance to the building on Mark Lane

## Location



## **Finer Details**

| Office Number                                                                                 | Category | SQM     | Rental excl. VAT | Available   |
|-----------------------------------------------------------------------------------------------|----------|---------|------------------|-------------|
| 503, 508, 511                                                                                 | 1        | 0 - 15  | R2,000.00        | Immediately |
| 315, 501, 502, 513, 607, 620, 621, 622, 704, 712, 803, 807, 808, 815, 820, 903, 904, 908, 915 | 2        | 16 - 20 | R2,500.00        | Immediately |
| 405, 613, 701, 801, 802,<br>811, 812, 822, 918, 919                                           | 3        | 21 - 25 | R3,000.00        | Immediately |
| 306, 410, 609,