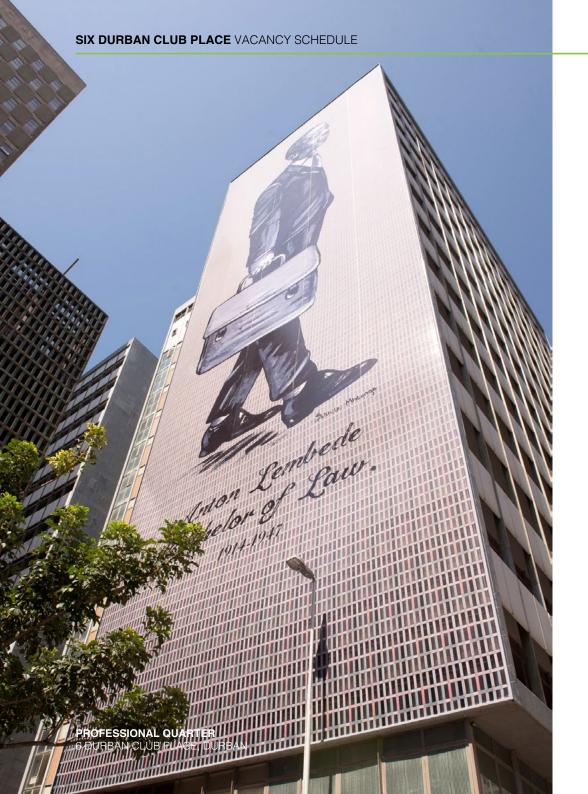

# SIX DURBAN CLUB PLACE

VACANCY SCHEDULE, NOVEMBER 2021

#### Six Durban Club Place

A modernist building of great importance to the legal and judicial system, housing most of the advocates in KwaZulu-Natal as well as the Society of Advocates of Natal. The building consists of three towers built in 1958 showcasing strong contemporary, modernist architecture. It comprises 138 office spaces from 23sqm upwards, which are available to applicants approved by the Six Durban Club Place Housing Committee.