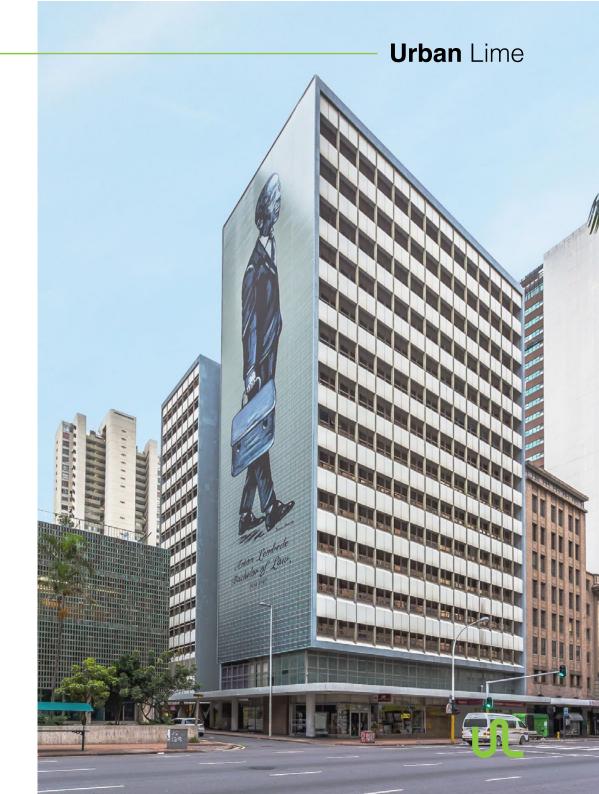

#### Six Durban Club Place

A modernist building of great importance to the legal and judicial system, housing most of the advocates in KwaZulu-Natal as well as the Society of Advocates of Natal. The building consists of three towers built in 1958 showcasing strong contemporary, modernist architecture. It comprises 138 office spaces from 23sqm upwards, which are available to applicants approved by the Six Durban Club Place Housing Committee.

Six Durban Club Place exclusively houses legal practitioners, advocates and prestigious law firms, including the majority of the Durban Bar. The building is home to the KwaZulu-Natal Bar, a constituent Member of the General Council of the Bar. The advocates chambers for Six Durban Club Place are subject to application being made to the group that those offices lie in and such approval from the group and the housing committee within the building being received by the Landlord.