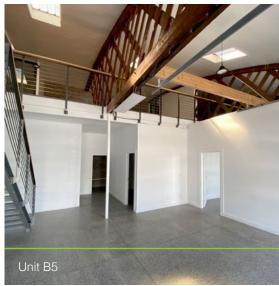

The units offer beautiful double volume spaces with exposed teak trusses, polished concrete floors and modern lighting, along with all the additional shared amenities Salt Orchard has to offer.

### **Finer Details**

| Unit | Description  | Size | R Rental / sqm | R Monthly (plus VAT) |
|------|--------------|------|----------------|----------------------|
| C1   | Ground Level | 179  | 130            | R23,270 excl. VAT    |
| C2   | Ground Level | 261  | 130            | R33,930 excl. VAT    |
| B5   | Ground Level | 261  | 130            | R33,930 excl. VAT    |
| A5   | Ground Level | 265  | 130            | R34,450 excl. VAT    |
| A6   | Ground Level | 210  | 130            | R27,300 excl. VAT    |
| A7   | Ground Level | 227  | 130            | R29,510 excl. VAT    |