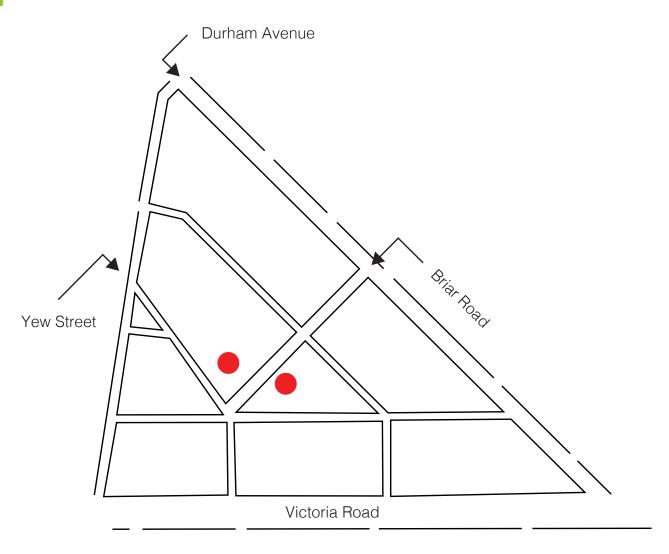

# SALT ORCHARD

VACANCY SCHEDULE, NOVEMBER 2021





#### **Salt Orchard**

Salt Orchard is a mixed-use development and offers a range of spaces for retail, cafes, offices and studios created through the refurbishment of double volume warehouse spaces. This newly developed modern-industrial building has solar power as well as rain water harvesting with grey water systems. Tenants benefit from ample public parking and communal areas with seating, whilst being centrally located.

The units offer beautiful double volume spaces with exposed teak trusses, polished concrete floors and modern lighting, along with all the additional shared amenities Salt Orchard has to offer.

### Location









### **Features**



Security



Centrally located



General site cleaning



Ample on street parking, with some units having their own parkings





## **Vacancies**









### **Finer Details**

| Unit | Description  | Size | R Rental / sqm | R Monthly (plus VAT) |
|------|--------------|------|----------------|----------------------|
| C1   | Ground Level | 179  | 130            | R23,270 excl. VAT    |
| C2   | Ground Level | 261  | 130            | R33,930 excl. VAT    |
| B5   | Ground Level | 261  | 130            | R33,930 excl. VAT    |
| A5   | Ground Level | 265  | 130            | R34,450 excl. VAT    |
| A6   | Ground Level | 210  | 130            | R27,300 excl. VAT    |
| A7   | Ground Level | 227  | 130            | R29,510 excl. VAT    |

jake@urbanlime.co.za