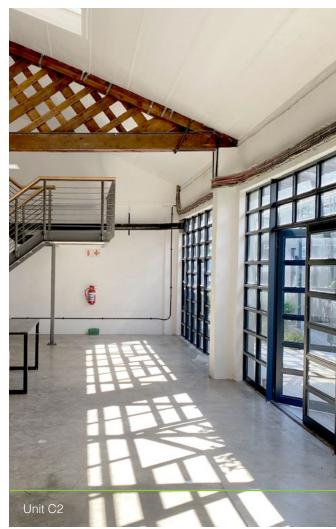

The units offer beautiful double volume spaces with exposed teak trusses, polished concrete floors and modern lighting, along with all the additional shared amenities Salt Orchard has to offer.

### **Finer Details**

| Unit | Description  | Size | R Rental / sqm | R Monthly (plus VAT) |
|------|--------------|------|----------------|----------------------|
| C1   | Ground Level | 179  | 130            | R23,270 excl. VAT    |
| C2   | Ground Level | 261  | 130            | R33,930 excl. VAT    |
| B5   | Ground Level | 261  | 130            | R33,930 excl. VAT    |
| A5   | Ground Level | 265  | 130            | R34,450 excl. VAT    |
| A6   | Ground Level | 210  | 130            | R27,300 excl. VAT    |
| A7   | Ground Level | 227  | 130            | R29,510 excl. VAT    |