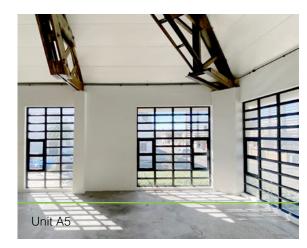

The units offer beautiful double volume spaces with exposed teak trusses, polished concrete floors and modern lighting, along with all the additional shared amenities Salt Orchard has to offer.

### **Finer Details**

| Unit | Description  | Size | R Rental / sqm | R Monthly (plus VAT) |
|------|--------------|------|----------------|----------------------|
| C1   | Ground Level | 179  | 130            | R23,270 excl. VAT    |
| C2   | Ground Level | 261  | 130            | R33,930 excl. VAT    |
| B5   | Ground Level | 261  | 130            | R33,930 excl. VAT    |
| A5   | Ground Level | 265  | 130            | R34,450 excl. VAT    |
| A6   | Ground Level | 210  | 130            | R27,300 excl. VAT    |
| A7   | Ground Level | 227  | 130            | R29,510 excl. VAT    |