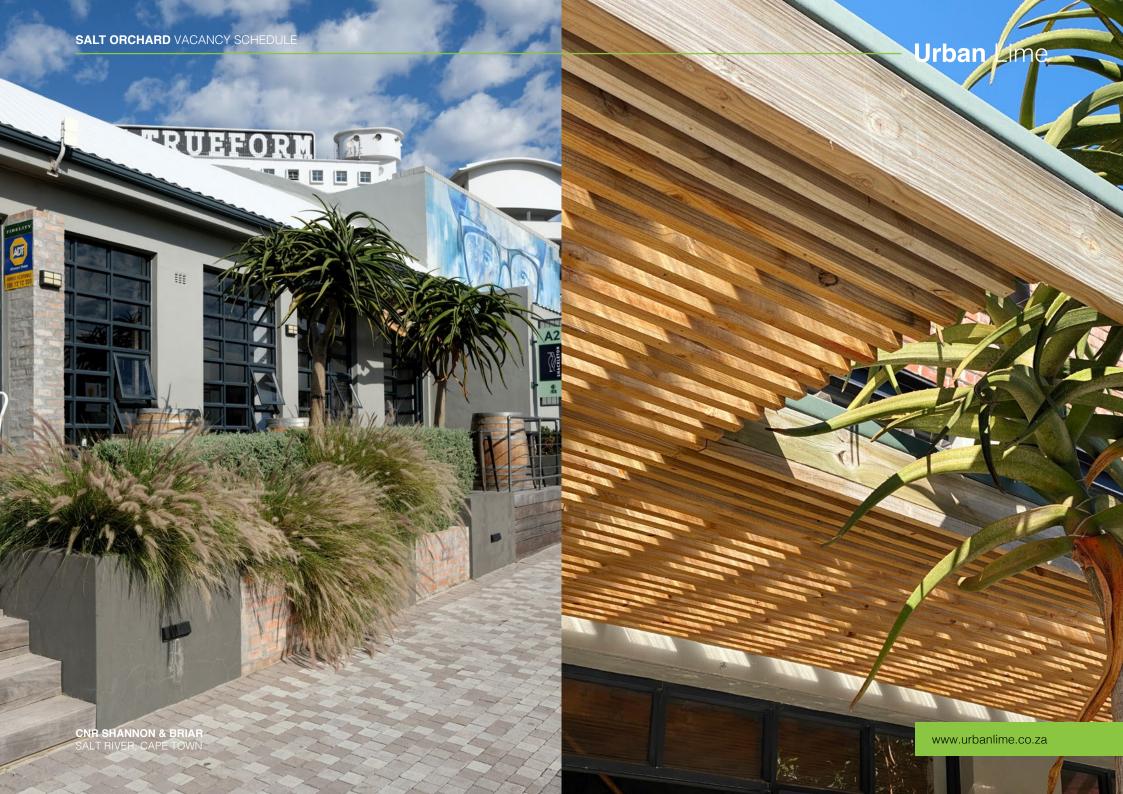

# SALT ORCHARD

VACANCY SCHEDULE, NOVEMBER 2021

#### **Salt Orchard**

Salt Orchard is a mixed-use development and offers a range of spaces for retail, cafes, offices and studios created through the refurbishment of double volume warehouse spaces. This newly developed modern-industrial building has solar power as well as rain water harvesting with grey water systems. Tenants benefit from ample public parking and communal areas with seating, whilst being centrally located.

The units offer beautiful double volume spaces with exposed teak trusses, polished concrete floors and modern lighting, along with all the additional shared amenities Salt Orchard has to offer.